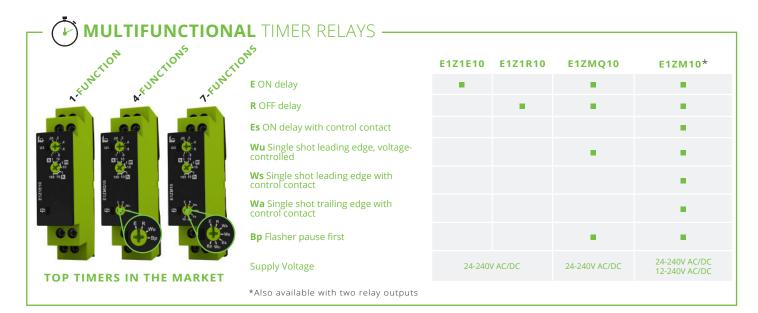

#### TIMER RELAYS - reliable and precise timing through multifunctional timers

- on-delay off-delay single shot flasher blinker pulse interval watchdog and many more...