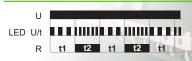

#### WITH TELE'S 2-TIME FLASHER RELAYS

Every few hours the E1ZI10 12-240V AC/DC opens a compressor valve for a few seconds to release condensed water. Also available with two relay outputs in double the width (E3ZI20 12-240V AC/DC).

#### Ip ASYMMETRIC FLASHER PAUSE FIRST