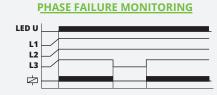

#### FRIENDLY PHASE MONITORING REMINDER

If a three-phase motor experiences a phase loss, problems such as power drainage and overheating can cause burnout of the windings and downtime.