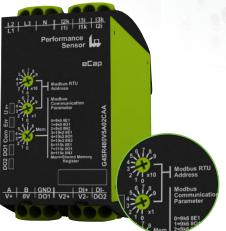

## **Special Products**

**eCap**® G4SR480V5A02CAA (2394800) energy & power sensor for 1- and 3-phase loads

FRONT DIALS

#### Benefits of our eCap®:

- configure without power-up
- 1- & 3-phase connections up to 480V AC
- extend current range with 5A CTs
- easy to use/setup
- 2 DOs and 1 DI
- ✓ free software available
- allows for process monitoring
- ✓ increases energy efficiency
- collects data for predictive maintenance
- ✓ ideal for retrofit applications