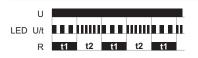

#### WITH TELE'S 2-TIME FLASHER RELAYS

Every few hours the E1ZI10 12-240V AC/DC opens a compressor valve for a few seconds to release condensed water. Also available with two relay outputs in double the width (E3ZI20 12-240V AC/DC).

#### **II ASYMMETRIC FLASHER PULSE FIRST**