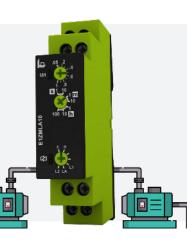

## **Pump Duplexor** E1ZMLA10 24-240V (110218) alternating relay and timer

#### **Advantages**

- ✓ 3-in-1 duplex control of two loads
- ✓ Integrated OFF and ON delay
- ✓ Load alternator w/selector switch to lock loads manually
- ✓ SPDT output

- ✓ Low profile selector switch
- 2 LEDs for relay status, timing and operating voltage indication
- ✓ improved inventory maintenance with 24 - 240V AC/DC voltage range