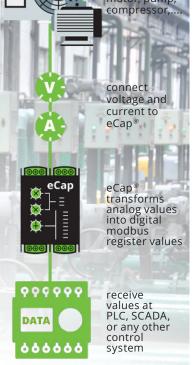

## **Special Products**

**eCap**® G4SR480V5A02CAA (2394800) energy & power sensor for 1- and 3-phase loads

FRONT DIALS

#### Benefits of our eCap®:

- configure without power-up
- 1- & 3-phase connections up to 480V AC
- extend current range with 5A CTs
- easy to use/setup
- 2 DOs and 1 DI
- ✓ free software available
- allows for process monitoring
- ✓ increases energy efficiency
- collects data for predictive maintenance
- ✓ ideal for retrofit applications