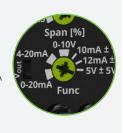

**Current Transducer** V4IA100A 24-240V (2104420) universal input for AC/DC currents with selectable analog outputs

#### **Advantages**

- ✓ Integrated current sensor for AC and DC
- ✓ Scalable input range 25 or 50 or 75 or 100A ✓ 4..20mA
- ✓ Bidirectional current detection for DC
- ✓ Supply Voltage 24 240V AC/DC
- ✓ Low profile selector switches

#### **Integrated analog** outputs

- ✓ 0..20mA
- ✓ 0..10V
- ✓ 12mA ± 8mA
- ✓ 10 ± 10mA
- ✓ 5V ± 5V